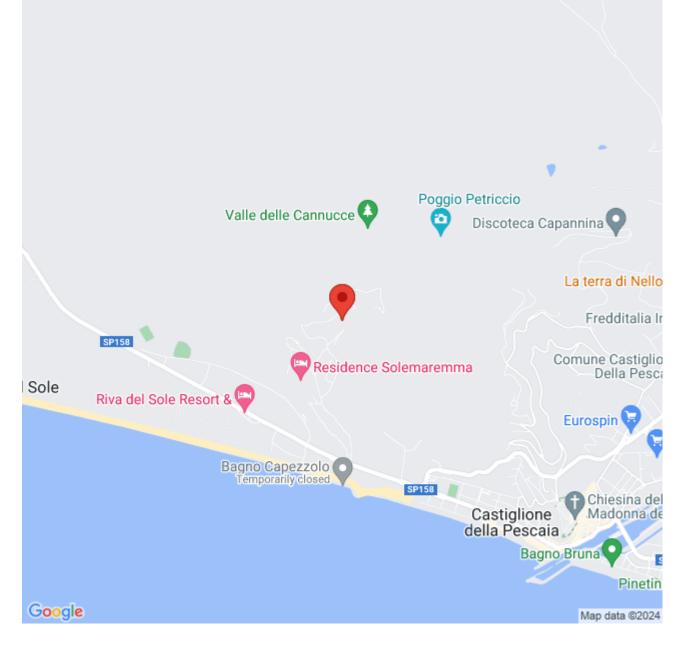

## Full description

For sale, portion of a four-family house, on a hillside surrounded by pine trees, and about 1km from the sea. The property is on two levels with the entrance leading to the double living room, kitchenette, and storage room. From the living area you enter the sleeping area going up a few steps where there are three bedrooms, two bathrooms, and a small backside courtyard. The house also has a large terrace, a technical room in the basement, and a portion of the forest below the property. Very good condition.