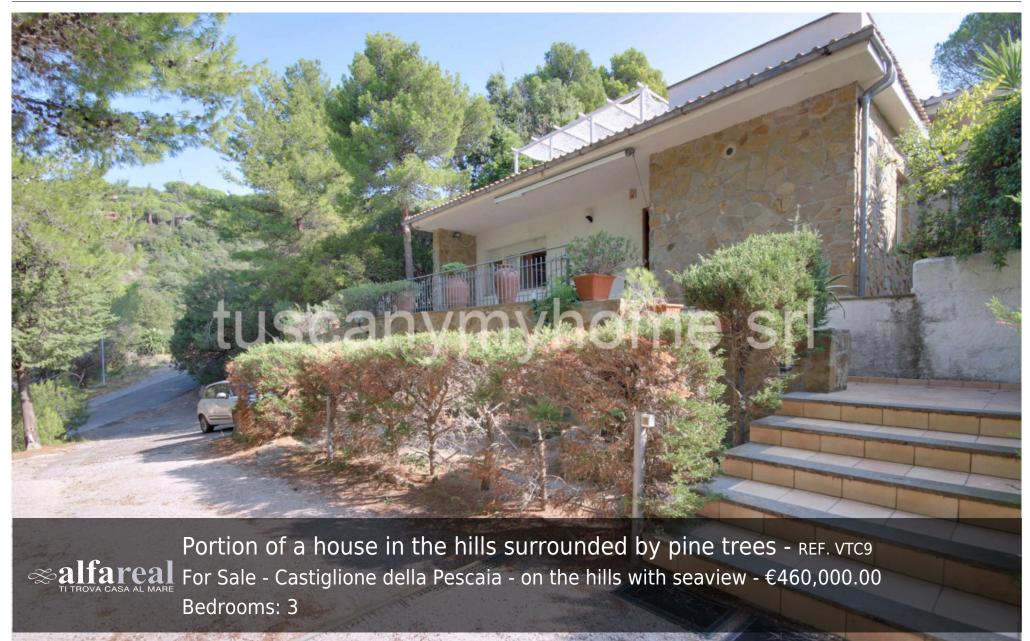

## Full description

For sale, portion of a four-family house, on a hillside surrounded by pine trees, and about 1km from the sea. The property is on two levels with the entrance leading to the double living room, kitchenette, and storage room. From the living area you enter the sleeping area going up a few steps where there are three bedrooms, two bathrooms, and a small backside courtyard. The house also has a large terrace, a technical room in the basement, and a portion of the forest below the property. Very good condition.