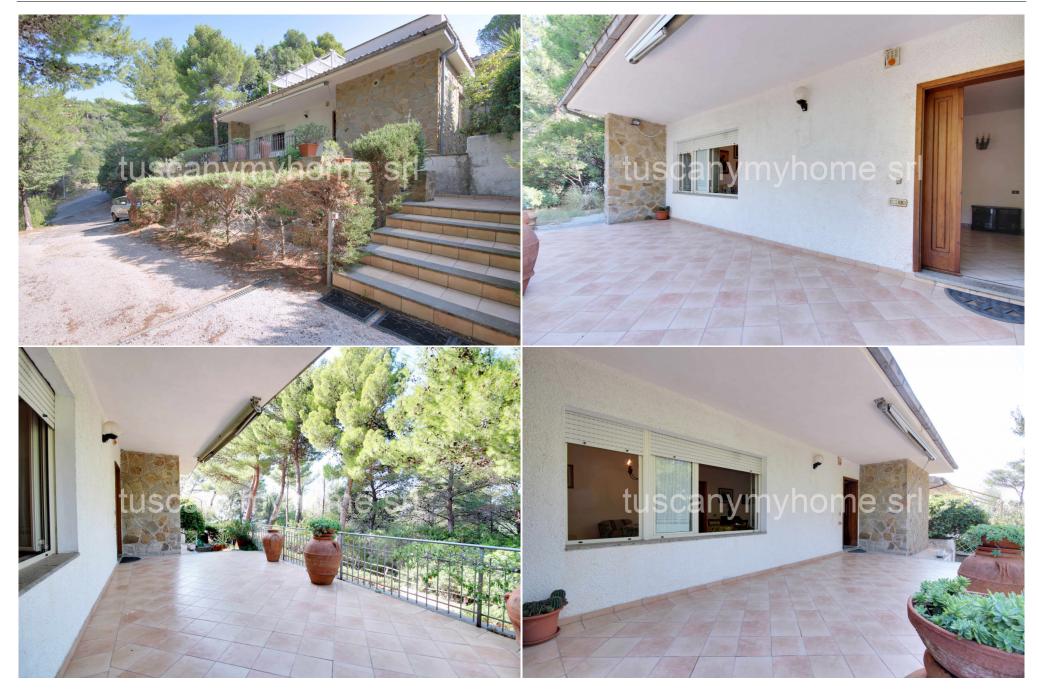

## Full description

For sale, portion of a four-family house, on a hillside surrounded by pine trees, and about 1km from the sea. The property is on two levels with the entrance leading to the double living room, kitchenette, and storage room. From the living area you enter the sleeping area going up a few steps where there are three bedrooms, two bathrooms, and a small backside courtyard. The house also has a large terrace, a technical room in the basement, and a portion of the forest below the property. Very good condition.