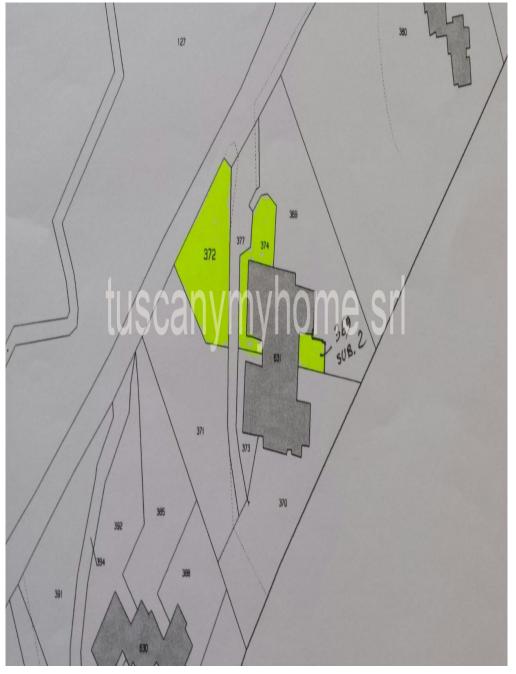

## Full description

For sale, portion of a four-family house, on a hillside surrounded by pine trees, and about 1km from the sea. The property is on two levels with the entrance leading to the double living room, kitchenette, and storage room. From the living area you enter the sleeping area going up a few steps where there are three bedrooms, two bathrooms, and a small backside courtyard. The house also has a large terrace, a technical room in the basement, and a portion of the forest below the property. Very good condition.