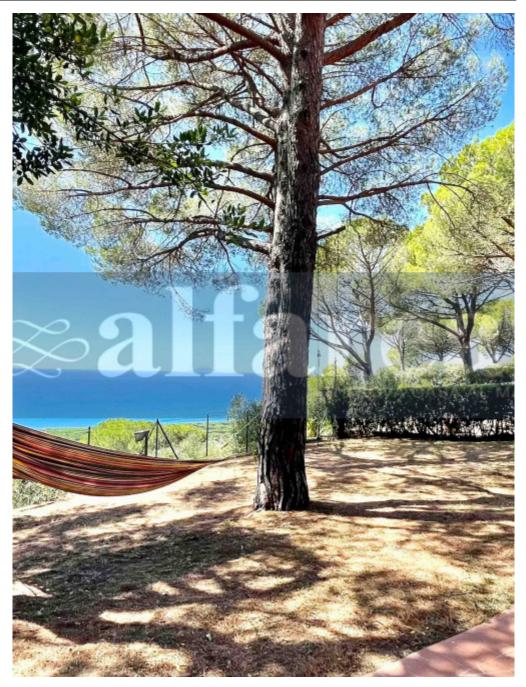

## Full description

Located on the hill of Val delle Cannucce, this portion of a semi-detached house offers a vacation experience immersed in the tranguility of the pine forest, with a spectacular sea view. It has an independent entrance with access from a driveway gate and a steep downhill ramp that reaches the covered parking space (possibility of parking additional cars on the descent with exit only in reverse), from the parking space you can access the garden via a staircase of approximately 20 steps. The house is on two levels; on the raised ground floor there is a large living room with access to the veranda, kitchenette and bathroom; on the first floor, which is accessed by an open staircase, there are two double bedrooms and one with two single beds, 2 bathrooms, one of which is private in the bedroom (the bathrooms are all without bidet). The property has a large garden with swing, a terrace overlooking the sea, and a side veranda with sofa, external sink and gas barbecue. It is a short distance from the sea and the services of the centre. it is ideal for a comfortable and relaxing stay in Castiglione della Pescaia. Also equipped with TV, washing machine and wifi connection. Distances: 1.5 km from the sea; 2 km from the center; 2 km from shops. \*Pets are allowed on request at the time of booking, a supplement and a security deposit will be required.