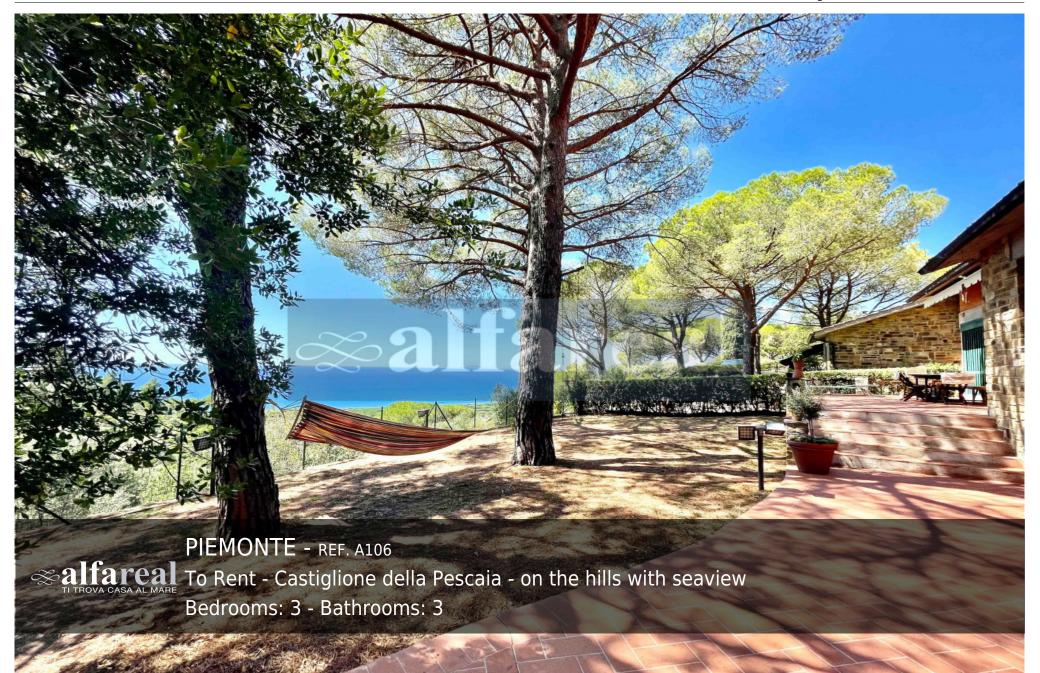

## Full description

Located on the hill of Val delle Cannucce, this portion of a semi-detached house offers a vacation experience immersed in the tranguility of the pine forest, with a spectacular sea view. It has an independent entrance with access from a driveway gate and a steep downhill ramp that reaches the covered parking space (possibility of parking additional cars on the descent with exit only in reverse), from the parking space you can access the garden via a staircase of approximately 20 steps. The house is on two levels; on the raised ground floor there is a large living room with access to the veranda, kitchenette and bathroom; on the first floor, which is accessed by an open staircase, there are two double bedrooms and one with two single beds, 2 bathrooms, one of which is private in the bedroom (the bathrooms are all without bidet). The property has a large garden with swing, a terrace overlooking the sea, and a side veranda with sofa, external sink and gas barbecue. It is a short distance from the sea and the services of the centre. it is ideal for a comfortable and relaxing stay in Castiglione della Pescaia. Also equipped with TV, washing machine and wifi connection. Distances: 1.5 km from the sea; 2 km from the center; 2 km from shops. \*Pets are allowed on request at the time of booking, a supplement and a security deposit will be required.