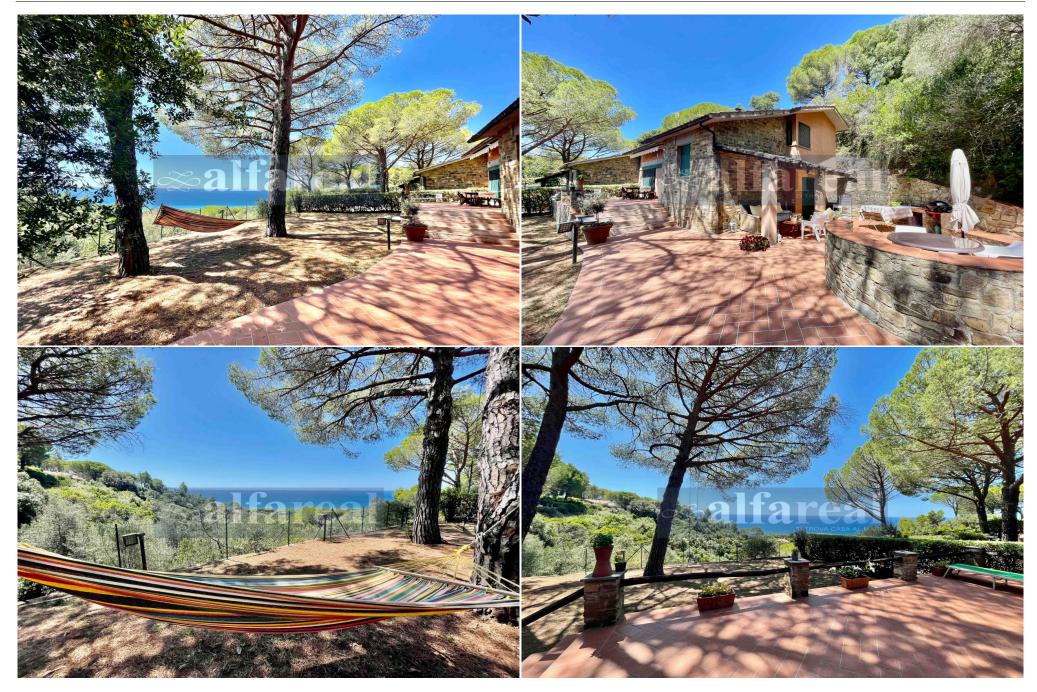

## Full description

Located on the hill of Val delle Cannucce, this portion of a semi-detached house offers a vacation experience immersed in the tranguility of the pine forest, with a spectacular sea view. It has an independent entrance with access from a driveway gate and a steep downhill ramp that reaches the covered parking space (possibility of parking additional cars on the descent with exit only in reverse), from the parking space you can access the garden via a staircase of approximately 20 steps. The house is on two levels; on the raised ground floor there is a large living room with access to the veranda, kitchenette and bathroom; on the first floor, which is accessed by an open staircase, there are two double bedrooms and one with two single beds, 2 bathrooms, one of which is private in the bedroom (the bathrooms are all without bidet). The property has a large garden with swing, a terrace overlooking the sea, and a side veranda with sofa, external sink and gas barbecue. It is a short distance from the sea and the services of the centre. it is ideal for a comfortable and relaxing stay in Castiglione della Pescaia. Also equipped with TV, washing machine and wifi connection. Distances: 1.5 km from the sea; 2 km from the center; 2 km from shops. \*Pets are allowed on request at the time of booking, a supplement and a security deposit will be required.