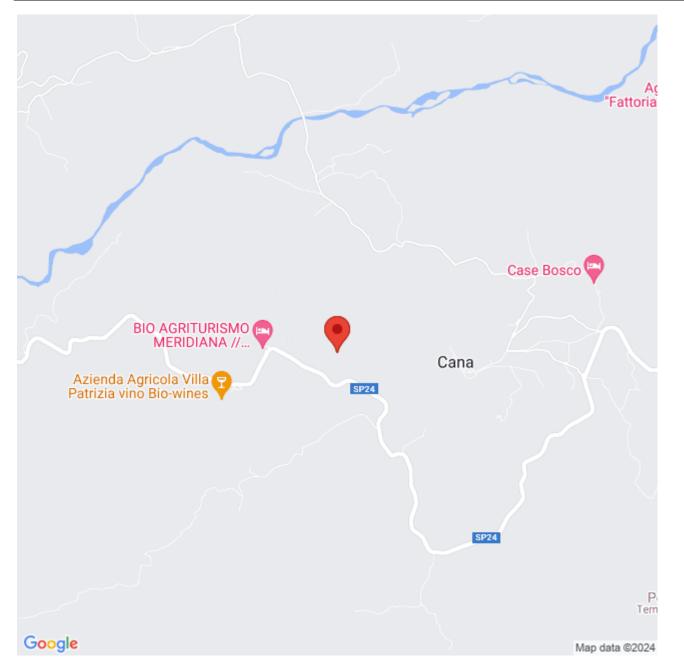

## Key features Full description

For sale land of about 30 hectares in a hillside position overlooking the beautiful countryside of the Maremma, in Cana, a charming medieval village in the town of Roccalbegna, 35 km from Grosseto and Monte Amiata. The land is divided between arable land, pasture, olive grove and forest and has a convenient private entrance to the main road and is equipped with electricity and a water meter. There is a stable of 180 square meters. It is possible to develop a business plan to organise a country camping and can be customized with any use given the size of the land. All internal roads have been developed. There are fences for grazing and water from wells was channeled for both pastures and for the barn. Due to its location, the land offers great possibilities for development. There is also the possibility of building a residence for the farmer owner. Excellent investment.