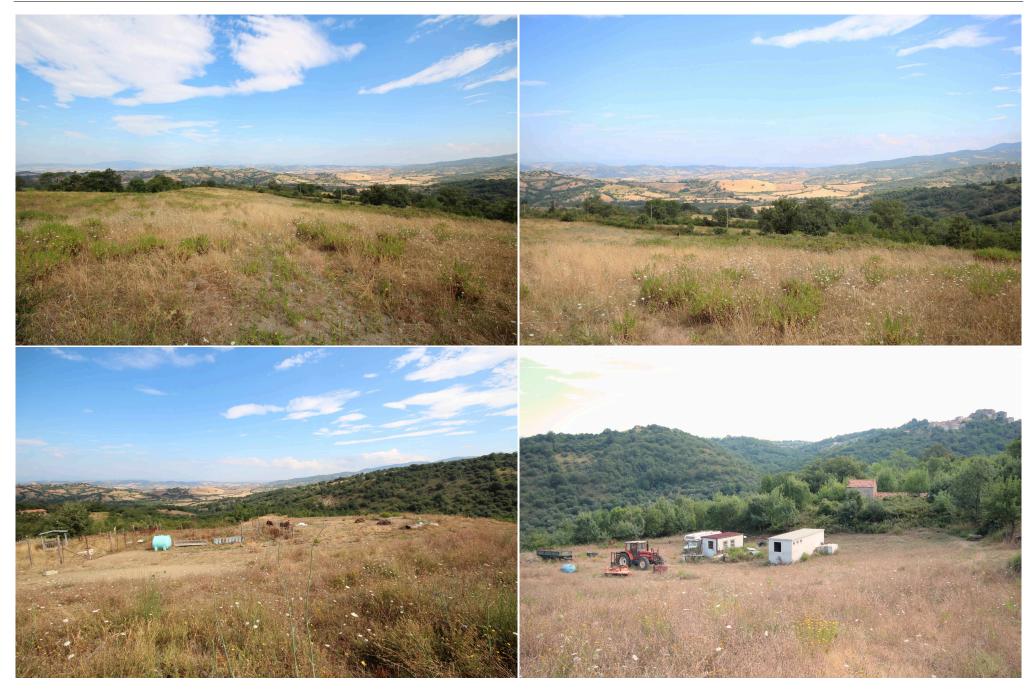

## Key features Full description

For sale land of about 30 hectares in a hillside position overlooking the beautiful countryside of the Maremma, in Cana, a charming medieval village in the town of Roccalbegna, 35 km from Grosseto and Monte Amiata. The land is divided between arable land, pasture, olive grove and forest and has a convenient private entrance to the main road and is equipped with electricity and a water meter. There is a stable of 180 square meters. It is possible to develop a business plan to organise a country camping and can be customized with any use given the size of the land. All internal roads have been developed. There are fences for grazing and water from wells was channeled for both pastures and for the barn. Due to its location, the land offers great possibilities for development. There is also the possibility of building a residence for the farmer owner. Excellent investment.