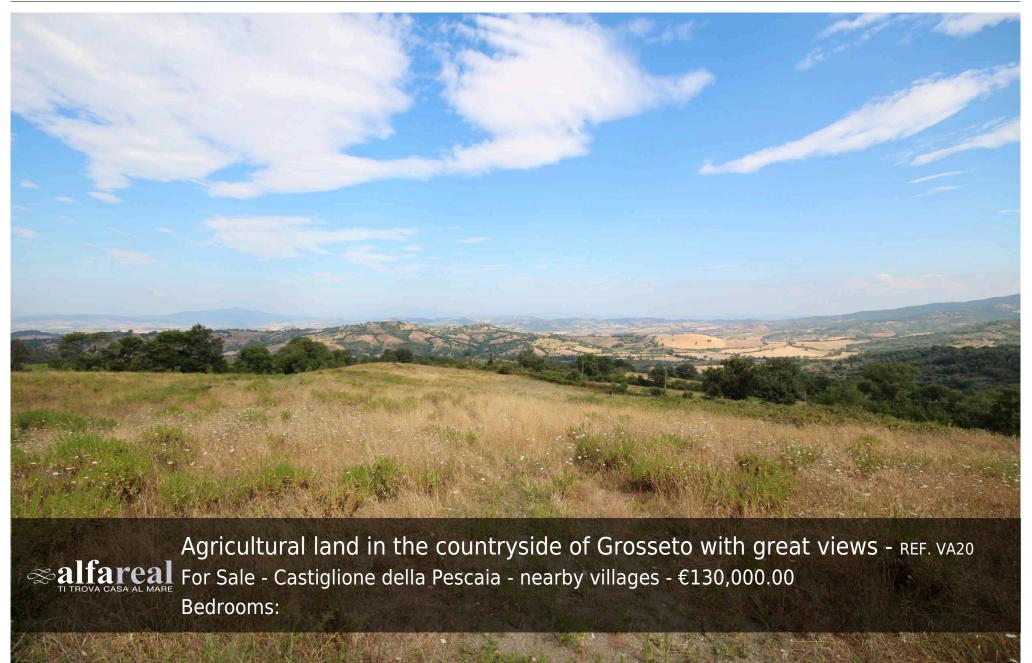

## Key features Full description

For sale land of about 30 hectares in a hillside position overlooking the beautiful countryside of the Maremma, in Cana, a charming medieval village in the town of Roccalbegna, 35 km from Grosseto and Monte Amiata. The land is divided between arable land, pasture, olive grove and forest and has a convenient private entrance to the main road and is equipped with electricity and a water meter. There is a stable of 180 square meters. It is possible to develop a business plan to organise a country camping and can be customized with any use given the size of the land. All internal roads have been developed. There are fences for grazing and water from wells was channeled for both pastures and for the barn. Due to its location, the land offers great possibilities for development. There is also the possibility of building a residence for the farmer owner. Excellent investment.