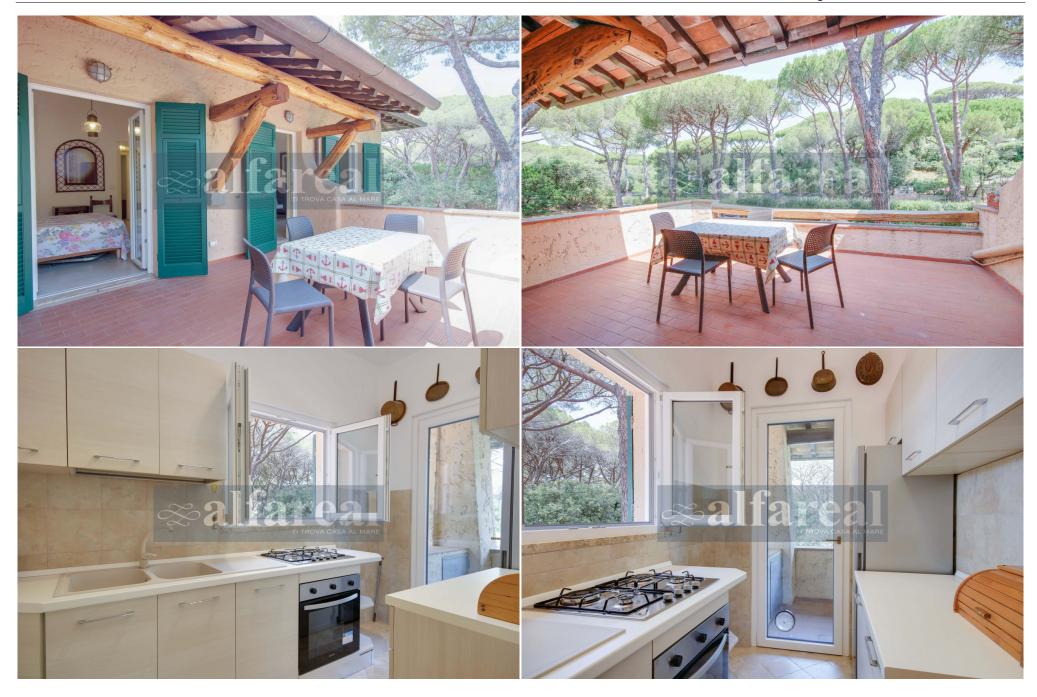

## Full description

Live a unique holiday experience in the oasis of peace and beauty of the pine forest of the "Le Dune" condominium in the northern area of Castiglione della Pescaia. This modern apartment is located on the first floor and consists of a large living room that opens onto a terrace perfect for outdoor dining, a kitchenette complete with fridge/freezer, oven/stove, dishwasher, a small closet with washing machine, one double bedroom with access to the terrace, one bedroom with two single beds, two bathrooms, both with shower without window but with extractor fan, one of which is private in one of the bedrooms, and an assigned parking space in the condominium courtyard.

The apartment is also equipped with air conditioning and wifi connection. The apartment also includes an exclusive service: an umbrella and two sunbeds on the condominium beach during the summer season (15 June - 15 September).