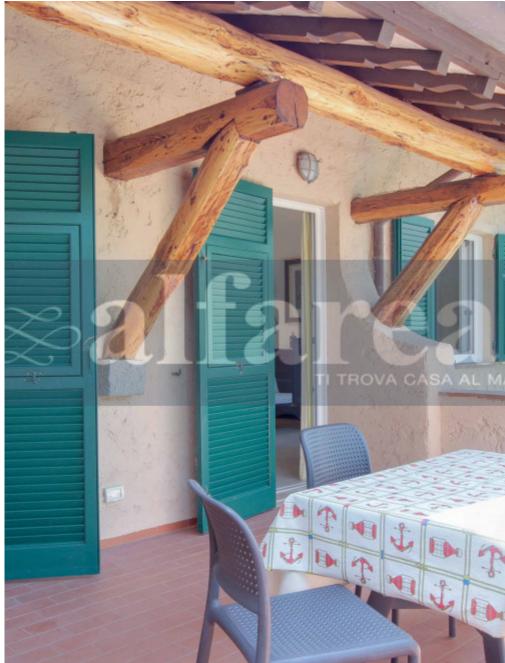

## Full description

Live a unique holiday experience in the oasis of peace and beauty of the pine forest of the "Le Dune" condominium in the northern area of Castiglione della Pescaia. This modern apartment is located on the first floor and consists of a large living room that opens onto a terrace perfect for outdoor dining, a kitchenette complete with fridge/freezer, oven/stove, dishwasher, a small closet with washing machine, one double bedroom with access to the terrace, one bedroom with two single beds, two bathrooms, both with shower without window but with extractor fan, one of which is private in one of the bedrooms, and an assigned parking space in the condominium courtyard.

The apartment is also equipped with air conditioning and wifi connection. The apartment also includes an exclusive service: an umbrella and two sunbeds on the condominium beach during the summer season (15 June - 15 September).