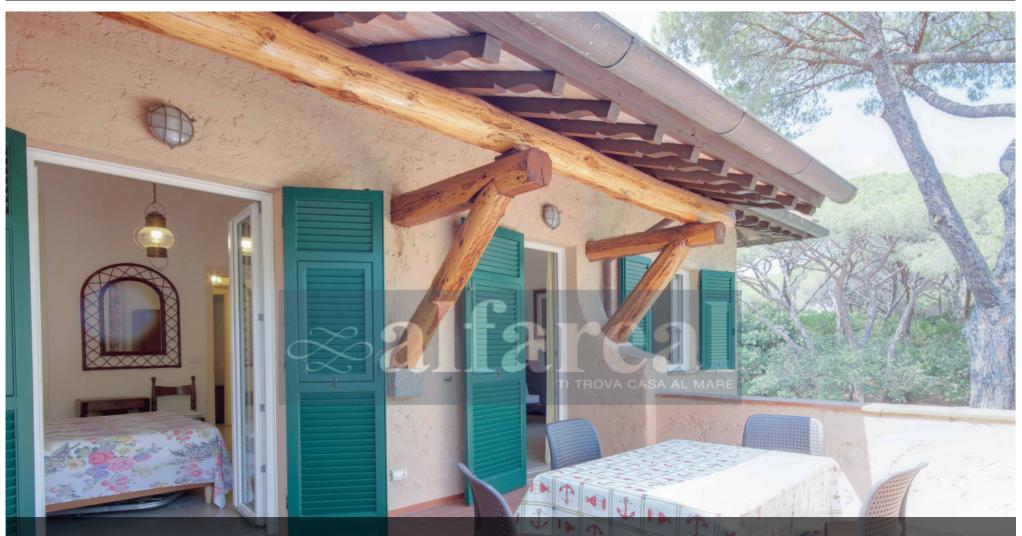

## Full description

Live a unique holiday experience in the oasis of peace and beauty of the pine forest of the "Le Dune" condominium in the northern area of Castiglione della Pescaia. This modern apartment is located on the first floor and consists of a large living room that opens onto a terrace perfect for outdoor dining, a kitchenette complete with fridge/freezer, oven/stove, dishwasher, a small closet with washing machine, one double bedroom with access to the terrace, one bedroom with two single beds, two bathrooms, both with shower without window but with extractor fan, one of which is private in one of the bedrooms, and an assigned parking space in the condominium courtyard.

The apartment is also equipped with air conditioning and wifi connection. The apartment also includes an exclusive service: an umbrella and two sunbeds on the condominium beach during the summer season (15 June - 15 September).